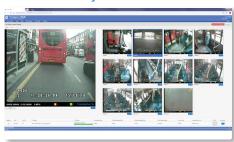

# In-browser Playback

Playback recorded footage in any web browser – no need for separate viewing software.