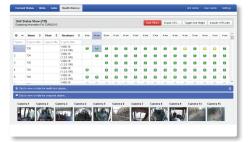

## **CCTV Health & Camera Images**

Monitor CCTV health and view daily camera snapshots for early identification of problems, eg via Obscured Camera Detection