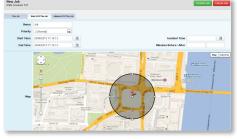

## Downloads

**Tracking and Route Information** 

Download video footage based on GPS Location or Date / Time. Select single / multiple DVRs or the entire fleet to download automatically or write protect until the hard drive cartridge can be recovered.

Track vehicles using GPS, and obtain route

information to aid in

fleet management.